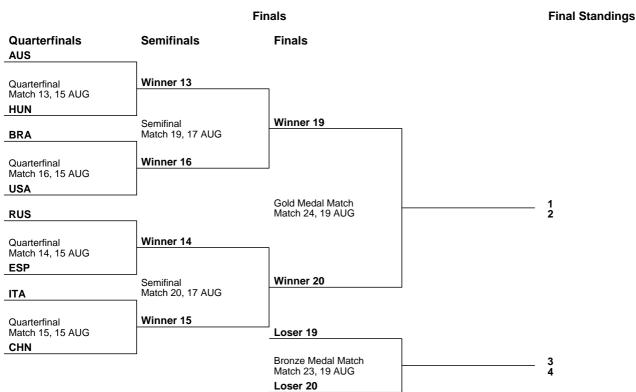

## Finals

| Start Time | Phase                                                                                           | Match<br>No.                                                                                                                                                                                                                                                                                                                                                                                   | Teams                                                                                                                                                                                                                                                                                               | Result                                                                                                                                                                                                                                                                                                                                                                                                                                                                                                                                                                                                                                                                                                                                                                                                                                                                   |
|------------|-------------------------------------------------------------------------------------------------|------------------------------------------------------------------------------------------------------------------------------------------------------------------------------------------------------------------------------------------------------------------------------------------------------------------------------------------------------------------------------------------------|-----------------------------------------------------------------------------------------------------------------------------------------------------------------------------------------------------------------------------------------------------------------------------------------------------|--------------------------------------------------------------------------------------------------------------------------------------------------------------------------------------------------------------------------------------------------------------------------------------------------------------------------------------------------------------------------------------------------------------------------------------------------------------------------------------------------------------------------------------------------------------------------------------------------------------------------------------------------------------------------------------------------------------------------------------------------------------------------------------------------------------------------------------------------------------------------|
| 14:10      | Quarterfinal                                                                                    | 13                                                                                                                                                                                                                                                                                                                                                                                             | AUS - HUN                                                                                                                                                                                                                                                                                           |                                                                                                                                                                                                                                                                                                                                                                                                                                                                                                                                                                                                                                                                                                                                                                                                                                                                          |
| 15:30      | Quarterfinal                                                                                    | 14                                                                                                                                                                                                                                                                                                                                                                                             | RUS - ESP                                                                                                                                                                                                                                                                                           |                                                                                                                                                                                                                                                                                                                                                                                                                                                                                                                                                                                                                                                                                                                                                                                                                                                                          |
| 18:20      | Quarterfinal                                                                                    | 15                                                                                                                                                                                                                                                                                                                                                                                             | ITA - CHN                                                                                                                                                                                                                                                                                           |                                                                                                                                                                                                                                                                                                                                                                                                                                                                                                                                                                                                                                                                                                                                                                                                                                                                          |
| 19:40      | Quarterfinal                                                                                    | 16                                                                                                                                                                                                                                                                                                                                                                                             | BRA - USA                                                                                                                                                                                                                                                                                           |                                                                                                                                                                                                                                                                                                                                                                                                                                                                                                                                                                                                                                                                                                                                                                                                                                                                          |
| 11:00      | Classification 5th-8th Place                                                                    | 17                                                                                                                                                                                                                                                                                                                                                                                             | L13 - L16                                                                                                                                                                                                                                                                                           |                                                                                                                                                                                                                                                                                                                                                                                                                                                                                                                                                                                                                                                                                                                                                                                                                                                                          |
| 12:20      | Semifinal                                                                                       | 19                                                                                                                                                                                                                                                                                                                                                                                             | W13 - W16                                                                                                                                                                                                                                                                                           |                                                                                                                                                                                                                                                                                                                                                                                                                                                                                                                                                                                                                                                                                                                                                                                                                                                                          |
| 15:10      | Classification 5th-8th Place                                                                    | 18                                                                                                                                                                                                                                                                                                                                                                                             | L14 - L15                                                                                                                                                                                                                                                                                           |                                                                                                                                                                                                                                                                                                                                                                                                                                                                                                                                                                                                                                                                                                                                                                                                                                                                          |
| 16:30      | Semifinal                                                                                       | 20                                                                                                                                                                                                                                                                                                                                                                                             | W14 - W15                                                                                                                                                                                                                                                                                           |                                                                                                                                                                                                                                                                                                                                                                                                                                                                                                                                                                                                                                                                                                                                                                                                                                                                          |
| 10:00      | Classification 7th-8th Place                                                                    | 21                                                                                                                                                                                                                                                                                                                                                                                             | L17 - L18                                                                                                                                                                                                                                                                                           |                                                                                                                                                                                                                                                                                                                                                                                                                                                                                                                                                                                                                                                                                                                                                                                                                                                                          |
| 11:20      | Bronze Medal Match                                                                              | 23                                                                                                                                                                                                                                                                                                                                                                                             | L19 - L20                                                                                                                                                                                                                                                                                           |                                                                                                                                                                                                                                                                                                                                                                                                                                                                                                                                                                                                                                                                                                                                                                                                                                                                          |
| 14:10      | Classification 5th-6th Place                                                                    | 22                                                                                                                                                                                                                                                                                                                                                                                             | W17 - W18                                                                                                                                                                                                                                                                                           |                                                                                                                                                                                                                                                                                                                                                                                                                                                                                                                                                                                                                                                                                                                                                                                                                                                                          |
| 15:30      | Gold Medal Match                                                                                | 24                                                                                                                                                                                                                                                                                                                                                                                             | W19 - W20                                                                                                                                                                                                                                                                                           |                                                                                                                                                                                                                                                                                                                                                                                                                                                                                                                                                                                                                                                                                                                                                                                                                                                                          |
|            | 14:10<br>15:30<br>18:20<br>19:40<br>11:00<br>12:20<br>15:10<br>16:30<br>10:00<br>11:20<br>14:10 | <ul> <li>15:30 Quarterfinal</li> <li>18:20 Quarterfinal</li> <li>19:40 Quarterfinal</li> <li>19:40 Quarterfinal</li> <li>11:00 Classification 5th-8th Place</li> <li>12:20 Semifinal</li> <li>15:10 Classification 5th-8th Place</li> <li>16:30 Semifinal</li> <li>10:00 Classification 7th-8th Place</li> <li>11:20 Bronze Medal Match</li> <li>14:10 Classification 5th-6th Place</li> </ul> | Start TimePhaseNo.14:10Quarterfinal1315:30Quarterfinal1418:20Quarterfinal1519:40Quarterfinal1611:00Classification 5th-8th Place1712:20Semifinal1915:10Classification 5th-8th Place1816:30Semifinal2010:00Classification 7th-8th Place2111:20Bronze Medal Match2314:10Classification 5th-6th Place22 | Start Time         Phase         No.         Teams           14:10         Quarterfinal         13         AUS - HUN           15:30         Quarterfinal         14         RUS - ESP           18:20         Quarterfinal         15         ITA - CHN           19:40         Quarterfinal         16         BRA - USA           11:00         Classification 5th-8th Place         17         L13 - L16           12:20         Semifinal         19         W13 - W16           15:10         Classification 5th-8th Place         18         L14 - L15           16:30         Semifinal         20         W14 - W15           10:00         Classification 7th-8th Place         21         L17 - L18           11:20         Bronze Medal Match         23         L19 - L20           14:10         Classification 5th-6th Place         22         W17 - W18 |

## Classification 5th/8th Place

Loser 13

| Classification 5th-8th Place<br>Match 17, 17 AUG<br>Loser 16<br>Loser 14<br>Classification 5th-8th Place<br>Match 18, 17 AUG<br>Loser 15 | Winner 17<br>Classification 5th-6th Place<br>Match 22, 19 AUG<br>Winner 18 | <br>5<br>6 |
|------------------------------------------------------------------------------------------------------------------------------------------|----------------------------------------------------------------------------|------------|
|                                                                                                                                          | Loser 17<br>Classification 7th-8th Place<br>Match 21, 19 AUG               | 7<br>8     |

Loser 18

|            |       |                    |        |                                    |     |                                    | Legend: |
|------------|-------|--------------------|--------|------------------------------------|-----|------------------------------------|---------|
| Difference | Diff. | Classification     | Class. | x (x=1-4) ranked team from group B | Bx  | x (x=1-4) ranked team from group A | Ax      |
|            |       | Winner of match nn | Wnn    | Number                             | No. | Loser of match nn                  | Lnn     |
| <br>       |       | winner of match hh | winn   | Number                             | NO. | Loser of match in                  | LNN     |